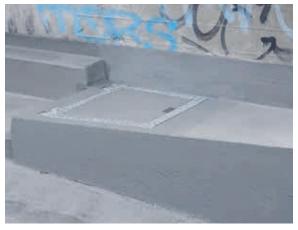

# Emergency exit with gas struts

• Frame and cover made of steel hot-dip galvanised or stainless steel

### Features:

- Easy one-hand opening
- · Gas struts as opening aid
- Surface to choose
- Water-proof surface
- Hinge
- Automatic closing security
- To be opened from below/above

## **Dimension:**

- · See chart below
- Special size possible
- Large emergency exits have a hydraulic system

| Product No.         | Clear dimensions<br>of shaft<br>(in cm) | Capacity<br>Load<br>(EN124) | Weight<br>unfilled<br>(in kg) |
|---------------------|-----------------------------------------|-----------------------------|-------------------------------|
| NA.ST.080.080.A.K6* | 80 x 80                                 | A15                         | 250                           |
| NA.ST.080.080.A.TR* | 80 x 80                                 | A15                         | 250                           |
| NA.ST.080.080.B.K6* | 80 x 80                                 | B125                        | 280                           |
| NA.ST.080.080.B.TR* | 80 x 80                                 | B125                        | 280                           |
| NA.ST.080.080.C.K6* | 80 x 80                                 | C250                        | 310                           |
| NA.ST.080.080.C.TR* | 80 x 80                                 | C250                        | 310                           |
| NA.ST.080.080.D.K6* | 80 x 80                                 | D400                        | 350                           |
| NA.ST.080.080.D.TR* | 80 x 80                                 | D400                        | 350                           |