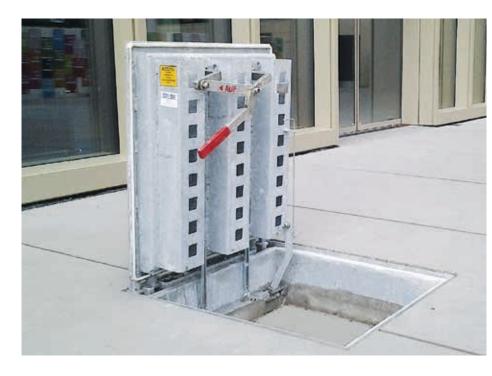

# Emergency exit with gas struts

• Frame and cover made of steel hot-dip galvanised or stainless steel

### Features:

- Easy one-hand opening
- · Gas struts as opening aid
- Surface to choose
- Water-proof surface
- Hinge
- Automatic closing security
- To be opened from below/above

## **Optional:**

- Heat and noise insulation
- Fire protection from below and/or above
- Integrated fall protection
- Increased solidity requirements

Capacity Load:
• From A15 to F900